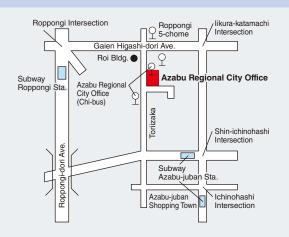

International Cooperation Agency
Co-presented by:Embassy of the People's Republic of China Friendship Exchange Section,
Embassy of the Socialist Republic of Viet Nam,Minato City, Minato City Board of Education,
Kiss Port Foundation, Minato International Association, Minato UNESCO Association,
The Japan Institute of Architects JIA, Asociacion De Damas Nipo-LatinoAmericanas Y Del Caribe,
Tokyo Japan-China Friendship Association, The Canada-Japan Society,
The Japan-Vietnam Association, The Japan-India Association, Edogawa Indian Society,
Aikido Renshinkai, Tokyo Global Rotary Club,English-Speaking Union of Japan,

Barefoot Doctors Group, Hagakure Forum, others (Including Approval Pending)

## -Contact-Minato International Exchange Committee TEL/FAX:03-3447-0843 Email:endosh1950@yahoo.co.jp